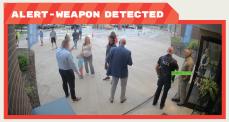

#### INTELLISEE IN ACTION: AUTONOMOUS THREAT DETECTION TO PROACTIVELY PREVENT INCIDENTS AND TO SPEED RESPONSE.

Detect drawn weapons before shots are fired to avoid a potentially catastrophic situation

Mitigate slip and fall risks before an incident

Autonomously detect drawn weapons, trespassers, no-sho ws, slip and fall risks, and more.

Instantly alert your people and systems and provide situational awareness. Continue monitoring until the situation is resolved.