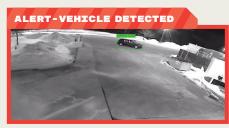

Detect trespassers or loitering in specified locations, dates and times.

Respond faster to minimize severity of a claim

Get notified when a vehicle enters a designated 'red zone'.