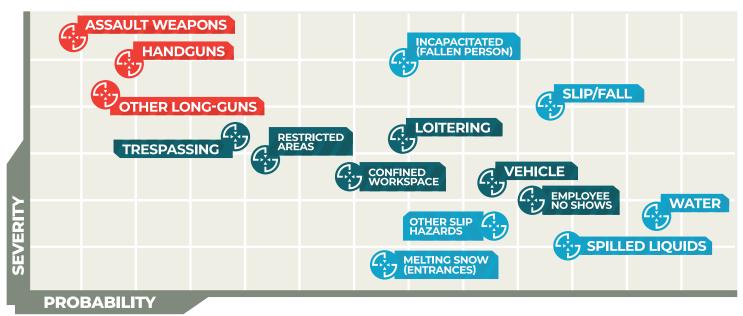

#### ONE SIMPLE PLATFORM DETECTS MULTIPLE RISKS FROM THE COMMON TO CATASTROPHIC

#### INTELLISEE IN ACTION: AUTONOMOUS THREAT DETECTION TO PROACTIVELY PREVENT INCIDENTS AND TO SPEED RESPONSE.

Detect drawn weapons before shots are fired to avoid a potentially catastrophic situation

Mitigate slip and fall risks before an incident

Detect trespassers or loitering in specified locations, dates and times.

Respond faster to minimize severity of a claim

Get notified when a vehicle enters a designated 'red zone'.