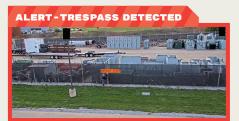

Detect trespassers or loitering in specified locations, dates and times.

Respond faster to minimize severity of a claim

Get notified when a vehicle enters a designated 'red zone'.