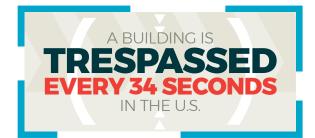

Detect trespassers or loitering in specified locations, dates and times.

Respond faster to minimize severity of a claim

Get notified when a vehicle enters a designated 'red zone'.