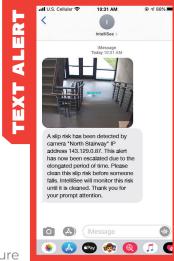

#### INTELLISEE IN ACTION: AUTONOMOUS THREAT DETECTION TO PROACTIVELY PREVENT INCIDENTS AND TO SPEED RESPONSE.

Detect drawn weapons before shots are fired to avoid a potentially catastrophic situation

Mitigate slip and fall risks before an incident