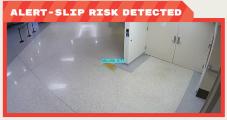

#### INTELLISEE IN ACTION: AUTONOMOUS THREAT DETECTION TO PROACTIVELY PREVENT INCIDENTS AND TO SPEED RESPONSE.

Detect drawn weapons before shots are fired to avoid a potentially catastrophic situation

Mitigate slip and fall risks before an incident

Detect trespassers or loitering in specified locations, dates and times.

Respond faster to minimize severity of a claim

Get notified when a vehicle enters a designated 'red zone'.