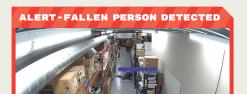

#### INTELLISEE IN ACTION: AUTONOMOUS THREAT DETECTION TO PROACTIVELY PREVENT INCIDENTS AND TO SPEED RESPONSE.

Detect drawn weapons before shots are fired to avoid a potentially catastrophic situation

Mitigate slip and fall risks before an incident