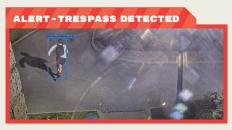

Detect trespassers or loitering in specified locations, dates and times.

Respond faster to minimize severity of a claim

Get notified when a vehicle enters a designated 'red zone'.