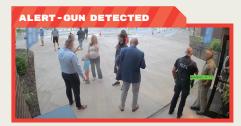

# DETECT

Autonomously detect drawn weapons, trespassers, no-shows, slip and fall risks, and more.

## ONE PLATFORM, MULTIPLE RISKS

IntelliSee detects multiple risks for one flat rate.

Detect drawn weapons before shots are fired to avoid a potentially catastrophic situation

Mitigate slip and fall risks before an incident