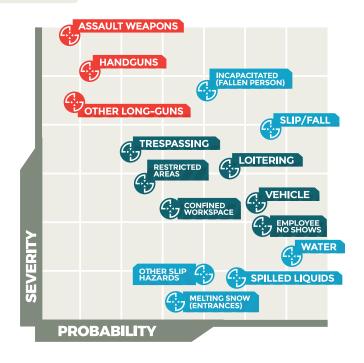

## ONE PLATFORM, MULTIPLE RISKS

IntelliSee detects multiple risks for one flat rate.

Detect drawn weapons before shots are fired to avoid a potentially catastrophic situation

Mitigate slip and fall risks before an incident

Detect trespassers or loitering in specified locations, dates and times.

Respond faster to minimize severity of a claim

Get notified when a vehicle enters a designated 'red zone'.