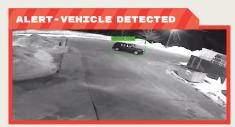

Detect trespassers or loitering in specified locations, dates and times.

Respond faster to minimize severity of a claim

Get notified when a vehicle enters a designated 'red zone'.