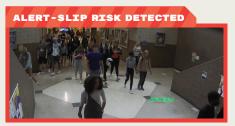

# DETECT

Autonomously detect drawn weapons, trespassers, no-shows, slip and fall risks, and more.

## ONE PLATFORM, MULTIPLE RISKS

IntelliSee detects multiple risks for one flat rate.

Detect drawn weapons before shots are fired to avoid a potentially catastrophic situation

Mitigate slip and fall risks before an incident