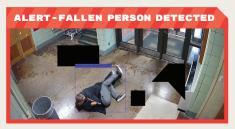

## ONE PLATFORM, MULTIPLE RISKS

IntelliSee detects multiple risks for one flat rate.

Detect drawn weapons before shots are fired to avoid a potentially catastrophic situation

Mitigate slip and fall risks before an incident