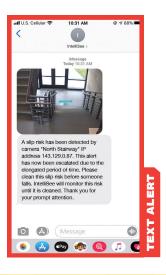

# DETECT

Autonomously detect drawn weapons, trespassers, no-shows, slip and fall risks, and more.

# ALERT

Instantly alert your people and systems and provide situational awareness. Continue monitoring until the situation is resolved.